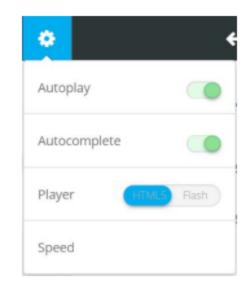

To register a lesson as complete, click the "Complete and continue" button at the top right corner of the lesson.

If you wish to autoplay and autocomplete the course, turn on the "Autoplay" and/or "Autocomplete features, found under the gear icon above the course list. It registers the lesson as complete, loads and plays the next lesson.